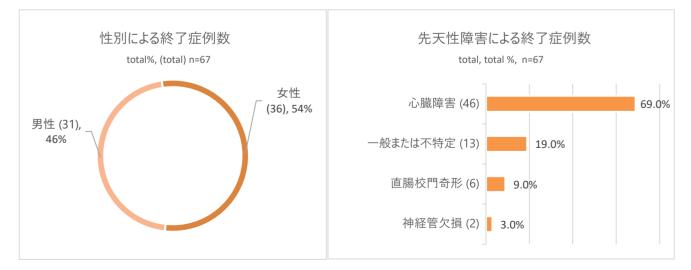

### **Executive Summary**

本レポートでは、2023年1月1日から6月30日までの小 児医療基金(CMF)の主な最新情報を掲載しております。

報告期間中に、合計111件の新しい症例(110人の患者)がプログラムに受け入れ、67件の症例が終了し、そのうち82%が正常に治療されました。その結果、2023年は現在までに55人の命が救われました。

2023年1月には、このプログラムがタイの各地域に拡 大され、医療ケアを必要とするより多くの子供たちに手 を差し伸べることができました。治療を受けた患者の数 は、新型コロナウイルス感染症流行前の同時期と比べて 2倍に増加しております。 CMFが直接取り組む持続可能な開発目標(SDGs)

医療ケアを必要としている患者は心臓疾患、肛門直腸奇形、神経管欠損と診断された0~12歳の子供たちです。経済 的支援や質の高い医療提供がなければ、これらの子どもたちのほとんどは早期に死亡するか、障害によって不自由にな り学校に通うことができず、貧困の連鎖が続いてしまうことになります。