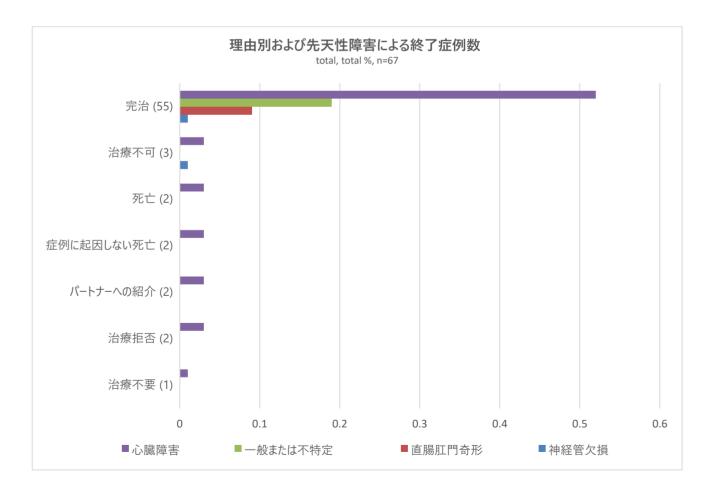

### **Executive Summary**

本レポートでは、2023年1月1日から6月30日までの小 児医療基金(CMF)の主な最新情報を掲載しております。

報告期間中に、合計111件の新しい症例(110人の患者)がプログラムに受け入れ、67件の症例が終了し、そのうち82%が正常に治療されました。その結果、2023年は現在までに55人の命が救われました。

2023年1月には、このプログラムがタイの各地域に拡 大され、医療ケアを必要とするより多くの子供たちに手 を差し伸べることができました。治療を受けた患者の数 は、新型コロナウイルス感染症流行前の同時期と比べて 2倍に増加しております。 CMFが直接取り組む持続可能な開発目標(SDGs)