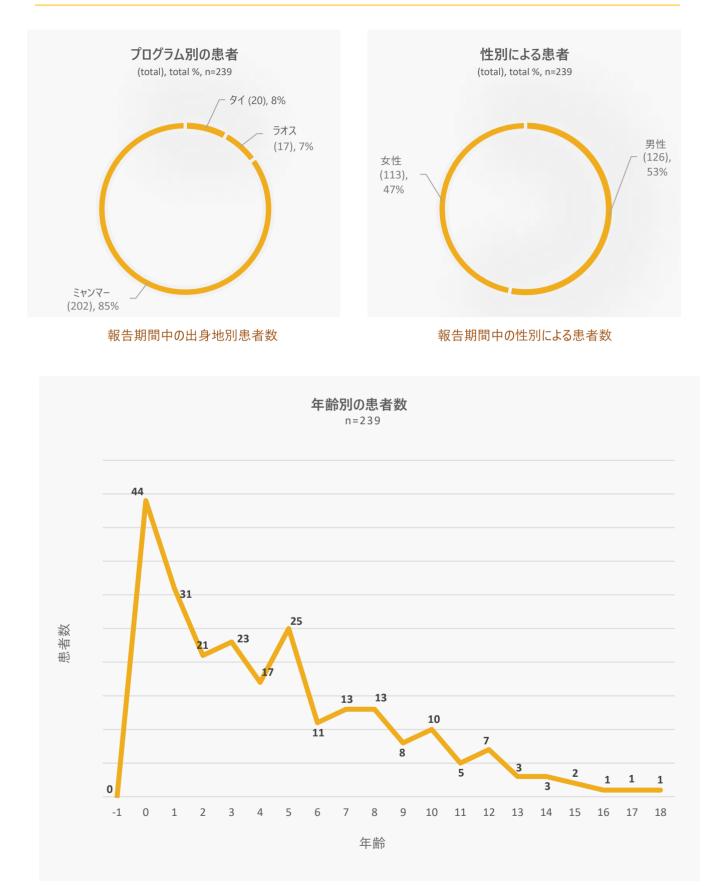

### **Executive Summary**

本レポートでは、2023年1月1日から6月30日までの小 児医療基金(CMF)の主な最新情報を掲載しております。

報告期間中に、合計111件の新しい症例(110人の患者)がプログラムに受け入れ、67件の症例が終了し、そのうち82%が正常に治療されました。その結果、2023年は現在までに55人の命が救われました。

2023年1月には、このプログラムがタイの各地域に拡 大され、医療ケアを必要とするより多くの子供たちに手 を差し伸べることができました。治療を受けた患者の数 は、新型コロナウイルス感染症流行前の同時期と比べて 2倍に増加しております。 CMFが直接取り組む持続可能な開発目標(SDGs)

## 主な活動 - 2023年1月~6月

- 2023年は現在までのところ、プログラムは中断することなく通常通り実行しております。
- CMFの新規患者受け入れ数は、新型コロナウイルス感染症流行前の同時期と比べて2倍に増加しました。この増加により、 チェンマイ大学病院での待ち時間も増加しました。
- 患者数の増加はプログラムの拡大に部分的に関係しており、現在タイ各地で様々な事業を展開しておりますが、依然として ミャンマーかラオスの患者、またはタイの難民キャンプからの患者のみに治療をおこなっております。
   展開している事業内容は次の通りです。
  - 私たちはバンコクで2つのパートナー組織と協力しており、これらの組織はタイ中部の対象コミュニティと協力しています。 これによりチェンマイ大学病院での待ち時間が軽減されます。
  - 私たちは、タイ北部にあるターク県のメーソート病院で心臓患者を検査するための移動診療所を運営している小児心臓手術基金(PCSF)およびタイの心臓疾患小児基金(TCCF)と協力しています。
  - 合併症のない症例はすべてバンコクで手術を受けます。複雑な症状を持つ患者は長期にわたる治療が必要なため チェンマイのCMFセ−フハウスに滞在し、治療と手術を受けます。
  - CMFにバンコクの患者の受入れ対応のため、1名の新しいスタッフが加わりました。