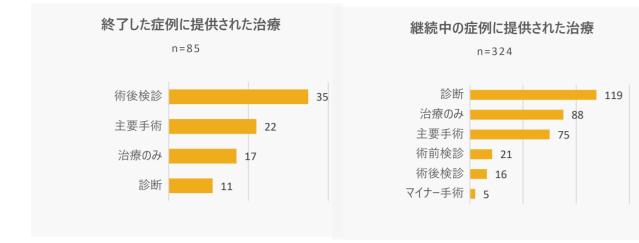

#### 評価グラフ

症例と患者数 300 247 239 200 136 131 111 110 数 症例数と患者 100 67 67 30 30 0 報告期間中に 2022年から継続中の 報告期間中の 報告期間中の 報告期間中に 登録された症例の総数 新しい症例 修了した症例 症例 再開された症例 ■ 症例数 ■ 患者数

## 評価グラフ

成功症例は"救命"または"生活改善"のいずれかに分類され ます。この報告期間においての成功症例は、すべて救命処 置でした。

2023年1月に、パートナー組織との連携が開始されました。