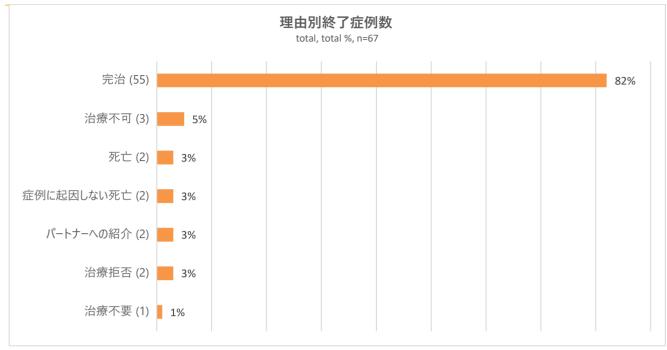

### **Executive Summary**

本レポートでは、2023年1月1日から6月30日までの小 児医療基金(CMF)の主な最新情報を掲載しております。

報告期間中に、合計111件の新しい症例(110人の患者)がプログラムに受け入れ、67件の症例が終了し、そのうち82%が正常に治療されました。その結果、2023年は現在までに55人の命が救われました。

2023年1月には、このプログラムがタイの各地域に拡 大され、医療ケアを必要とするより多くの子供たちに手 を差し伸べることができました。治療を受けた患者の数 は、新型コロナウイルス感染症流行前の同時期と比べて 2倍に増加しております。 CMFが直接取り組む持続可能な開発目標(SDGs)