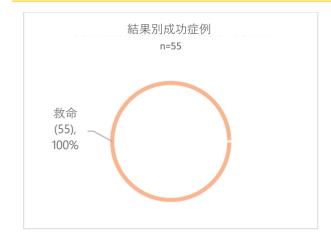

### **Executive Summary**

本レポートでは、2023年1月1日から6月30日までの小 児医療基金(CMF)の主な最新情報を掲載しております。

報告期間中に、合計111件の新しい症例(110人の患者)がプログラムに受け入れ、67件の症例が終了し、そのうち82%が正常に治療されました。その結果、2023年は現在までに55人の命が救われました。

2023年1月には、このプログラムがタイの各地域に拡 大され、医療ケアを必要とするより多くの子供たちに手 を差し伸べることができました。治療を受けた患者の数 は、新型コロナウイルス感染症流行前の同時期と比べて 2倍に増加しております。 CMFが直接取り組む持続可能な開発目標(SDGs)

## 評価グラフ

成功症例は"救命"または"生活改善"のいずれかに分類され ます。この報告期間においての成功症例は、すべて救命処 置でした。

2023年1月に、パートナー組織との連携が開始されました。