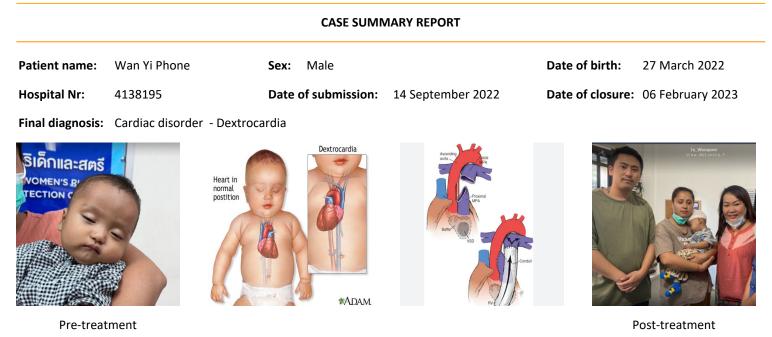

Patient No: 9921

### Pre-treatment profile

He was born at a private hospital in Lashio, Shan state, Myanmar. He was born like a normal baby. When he was two months old, his mother noticed that he had shortness of breath and was slightly blue when he cried. His parents took him to the provincial hospital, where he was diagnosed with heart disease and told that surgery was required. His father heard that the healthcare in Thailand was good and that his son cold be treated there. He borrowed money from relatives and neighbours to prepare his passport and surgery costs. He had THB 130,000. His parents brought him to Chiang Rai Hospital, Thailand. There, the doctor told them that he could not perform his surgery in Chiang Rai because his condition is complicated and risky. The doctor gave his parents the referral letter to Chiang Mai University Hospital for proper case management. At Chiang Mai University Hospital, the social worker requested support from Child's Dream because he did not have any health insurance in Thailand and the cost was around THB 500,000. His parents could not afford it for him.

### Post-treatment profile

Wan Yi Phone's father says "Thank you very much for your kindness to support my son's treatment. I will keep Child's Dream organisation in my mind. I will tell my son when he is growing up about your support. We were worried about our son's health. He had severe fatigue, respiratory infection, difficulty breathing, periodic fevers, and cyanosis. Currently, he looks good, is active, and sleeps and eats well. Four months in Chiang Mai gave new life to my son. We will go back home with the Wan Yi Phone's stronger heart. He will attend school and have a beautiful future as a normal child. If he wants to be a doctor, I will support him as I can. On behalf of my family member, I would like to thank you very much to the donor who gave us new life, and all staff who support us all the time if we requested. We wish you all good health, happiness, and peace."

### **Procedures**

| Date              | Treatment information                                                                                                                                      |
|-------------------|------------------------------------------------------------------------------------------------------------------------------------------------------------|
| 12 September 2022 | First consultation, echo shows multiple defects. Doctor plan do CTA                                                                                        |
| 19 September 2022 | Admit for CTA, CAG and treat RSV pneumonia                                                                                                                 |
| 06 December 2022  | Admit for total correction, Stenotomy to Rt.ventriculotomy to intraventricular tunnel patch baffle 8/12/22 with out post-op complications.                 |
| 09 January 2023   | Follow up, his condition is good. He needs continue take medicine for reducing his pulmonaty hypertension.<br>Parents could support for post op treatment. |

| 16 January 2023 | Follow up, his pneumonia is solved. His parents will return home and follow up at Chiangrai hospital |
|-----------------|------------------------------------------------------------------------------------------------------|
|-----------------|------------------------------------------------------------------------------------------------------|